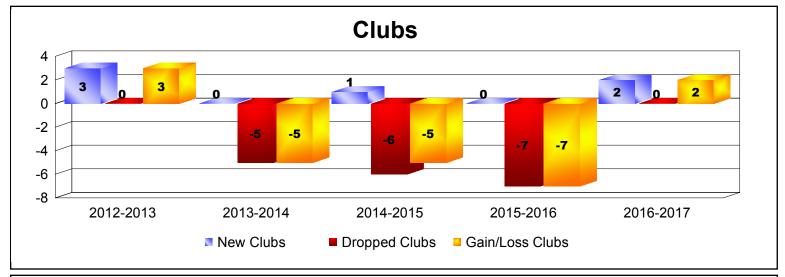

District 126 As of June 2017 Cumulative

| Year      | New<br>Clubs | Dropped<br>Clubs | Gain/<br>Loss<br>Clubs | New<br>Members | Charter<br>Members | Reinstate<br>Members | Transfer<br>Members | Total<br>Member<br>Added | Total<br>Members<br>Dropped | Gain/<br>Loss<br>Members |
|-----------|--------------|------------------|------------------------|----------------|--------------------|----------------------|---------------------|--------------------------|-----------------------------|--------------------------|
| 2012-2013 | 3            | 0                | 3                      | 137            | 88                 | 4                    | 2                   | 231                      | -227                        | 4                        |
| 2013-2014 | 0            | -5               | -5                     | 73             | 15                 | 16                   | 4                   | 108                      | -278                        | -170                     |
| 2014-2015 | 1            | -6               | -5                     | 98             | 22                 | 4                    | 3                   | 127                      | -230                        | -103                     |
| 2015-2016 | 0            | -7               | -7                     | 100            | 5                  | 7                    | 4                   | 116                      | -211                        | -95                      |
| 2016-2017 | 2            | 0                | 2                      | 119            | 51                 | 2                    | 6                   | 178                      | -104                        | 74                       |
| Average   | 1            | -4               | -2                     | 105            | 36                 | 7                    | 4                   | 152                      | -210                        | -58                      |