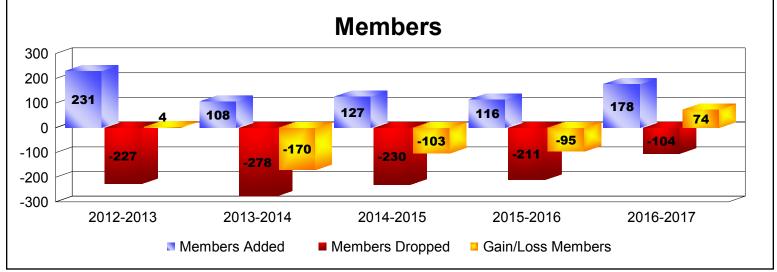

District 126 As of June 2017 Cumulative

| Year      | New<br>Clubs | Dropped<br>Clubs | Gain/<br>Loss<br>Clubs | New<br>Members | Charter<br>Members | Reinstate<br>Members | Transfer<br>Members | Total<br>Member<br>Added | Total<br>Members<br>Dropped | Gain/<br>Loss<br>Members |
|-----------|--------------|------------------|------------------------|----------------|--------------------|----------------------|---------------------|--------------------------|-----------------------------|--------------------------|
| 2012-2013 | 3            | 0                | 3                      | 137            | 88                 | 4                    | 2                   | 231                      | -227                        | 4                        |
| 2013-2014 | 0            | -5               | -5                     | 73             | 15                 | 16                   | 4                   | 108                      | -278                        | -170                     |
| 2014-2015 | 1            | -6               | -5                     | 98             | 22                 | 4                    | 3                   | 127                      | -230                        | -103                     |
| 2015-2016 | 0            | -7               | -7                     | 100            | 5                  | 7                    | 4                   | 116                      | -211                        | -95                      |
| 2016-2017 | 2            | 0                | 2                      | 119            | 51                 | 2                    | 6                   | 178                      | -104                        | 74                       |
| Average   | 1            | -4               | -2                     | 105            | 36                 | 7                    | 4                   | 152                      | -210                        | -58                      |